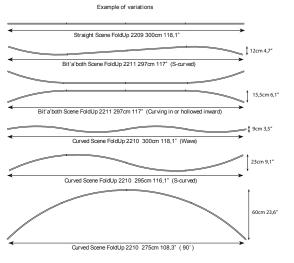

### GRAPHIC MATERIAL: Textile graphics

Bit'a'Both (curved and straight

WIDTH: 3 meters (9.8 feet)

CONSTRUCTION Alloyed aluminium profiles

VARIATIONS: Straight, curved or

HEIGHT: 2,25 meters (7.4 feet)

WEIGHT: 9 kg (19.8 Lbs) (weight is complete with bag and graphic)

Why choose Scene FoldUp:

Lightweight and impressive size

Easy to transport and simple to

Ready-to-deploy kits that are

campaigns and taste-testing

• Flexible shapes with the latest

perfect for public events, mobile

### What is Scene FoldUp?

Scene FoldUp is an innovative fabric display that are light and mobile. Making your next event stressfree, Scene FoldUp's backdrop uses the latest in fabric print to give you a flexible display that be can transported easy. Set up in minutes, you can have a curved, straight or Bit'a'both backdrop that perfectly frames your booth. Scene FoldUp is avaliable in ready-to-deploy kits!