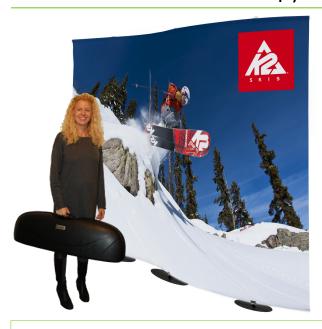

### What is Scene FoldUp?

Scene FoldUp is an innovative fabric display that are light and mobile. Making your next event stressfree, Scene FoldUp's backdrop uses the latest in fabric print to give you a flexible display that be can transported easy. Set up in minutes, you can have a curved, straight or Bit'a'both backdrop that perfectly frames your booth. Scene FoldUp is avaliable in ready-to-deploy kits!