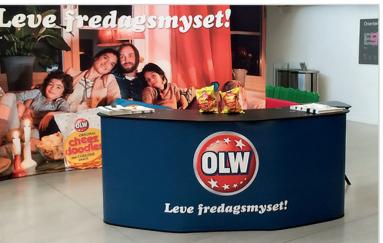

## **CounterPack XL**

## **Extra Large Portable Event Counter**

CounterPack XL is probably the largest portable event counter on the market - and it can pack up to a 12 m backdrop. CounterPack XL has generous interior storage for your brochures etc. The top shelves can be opened to reveal two extra, conveniently hidden, storage compartments for your easy-access givea-ways. With a recessed stovetop it becomes the perfect sampling station. Add our 2+1 sound system and you've got a complete bar!

It's perfect for events, presentations, product demos and food and drinks sampling. It all packs down into two transport cases on wheels. Even the large top shelf fits in the cases and travels well protected.