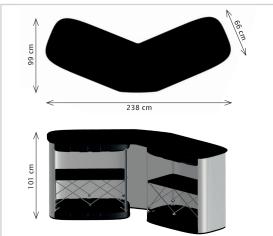

## **Specifications:**

MATERIAL Recyclable aluminium

SIZE (LxWxH) Counter: 238 x 66 x 101 cm Cases (2x): 101 x 61 x 27 cm

WEIGHT 25 kg incl case and graphic