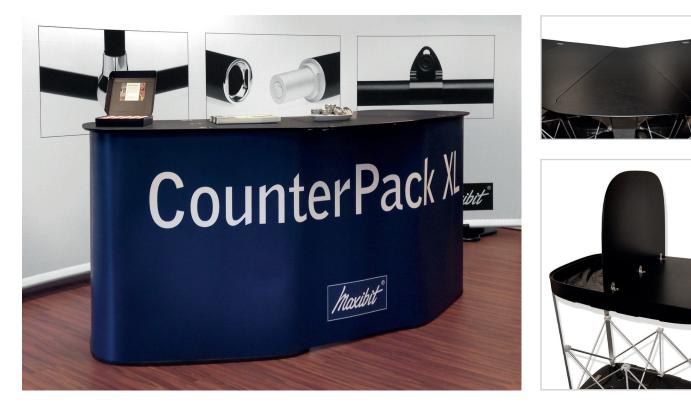

## **CounterPack XL**

## **Extra Large Portable Event Counter**

CounterPack XL is probably the largest portable event counter on the market - and it can pack up to a 12 m backdrop. CounterPack XL has generous interior storage for your brochures etc. The top shelves can be opened to reveal two extra, conveniently hidden, storage compartments for your easy-access givea-ways. With a recessed stovetop it becomes the perfect sampling station. Add our 2+1 sound system and you've got a complete bar!

It's perfect for events, presentations, product demos and food and drinks sampling. It all packs down into two transport cases on wheels. Even the large top shelf fits in the cases and travels well protected.

Maxibit CounterPack XL is covered by patent. No tools needed.